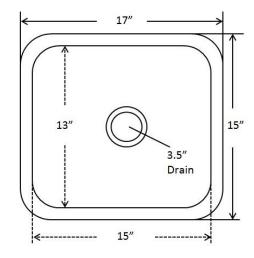

Dimensions: Outer 17" x 15", 8" depth Inner 14" x 13", 8" depth

For more information scan our QR code.

- iPhone open camera and hover over code click on pop-up and it will redirect you
- Andriod download QR app Lighting QR and follow instructions