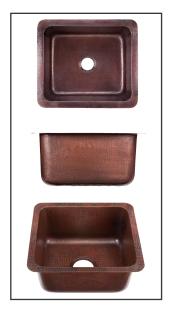

## Kahlo Kahlo Fleur de Lys Aged Copper

(Formally Hammered Black Copper Mini Toscana)

Item: KPA-1715BC

- Rectangular hand hammered aged copper 14 gauge
- Easy to clean and maintain
- Sound dampening panels and coating to reduce noise
- Rigorously tested to ensure no puddling or leaking
- Coordinating drain available
- Limited Lifetime Warranty

Dimensions: Outer 17" x 15", 8" depth Inner 14" x 13", 8" depth

For more information scan our QR code.

- iPhone open camera and hover over code click on pop-up and it will redirect you
- Andriod download QR app Lighting QR and follow instructions