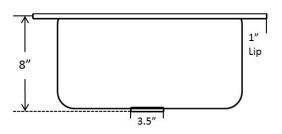

Dimensions: Outer 17" x 15", 8" depth Inner 14" x 13", 8" depth

For more information scan our QR code.

- iPhone open camera and hover over code click on pop-up and it will redirect you
- Andriod download QR app Lighting QR and follow instructions